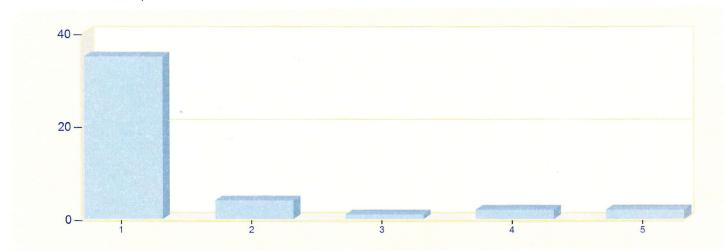

## **Cridersville Fire Department**

Cridersville, OH

This report was generated on 3/7/2015 12:51:12 PM

Start Date: 02/01/2015 | End Date: 02/28/2015

| ZONES       | INCIDENT TYPE                                          | COUNT |
|-------------|--------------------------------------------------------|-------|
| 1 - Criders | eville                                                 |       |
|             | 321 - EMS call, excluding vehicle accident with injury | 32    |
|             | 322 - Motor vehicle accident with injuries             | 2     |
|             | 700 - False alarm or false call, other                 | 1     |
|             | Total Incidents for 1 - Cridersville:                  | 35    |
| 2 - Duchou  | uquet Twp                                              |       |
|             | 321 - EMS call, excluding vehicle accident with injury | 3     |
|             | 730 - System malfunction, other                        | 1     |
|             | Total Incidents for 2 - Duchouquet Twp:                | 4     |
| 3 - Buckla  | nd                                                     |       |
|             | 111 - Building fire                                    | 1     |
|             | Total Incidents for 3 - Buckland:                      | 1     |
| 4 - Logan   | Twp.                                                   |       |
|             | 321 - EMS call, excluding vehicle accident with injury | 2     |
|             | Total Incidents for 4 - Logan Twp.:                    | 2     |
| 5 - Shawn   | ee Twp.                                                |       |
|             | 322 - Motor vehicle accident with injuries             | 2     |
|             | Total Incidents for 5 - Shawnee Twp.:                  | 2     |
|             | Total Count for all Zone:                              | 44    |